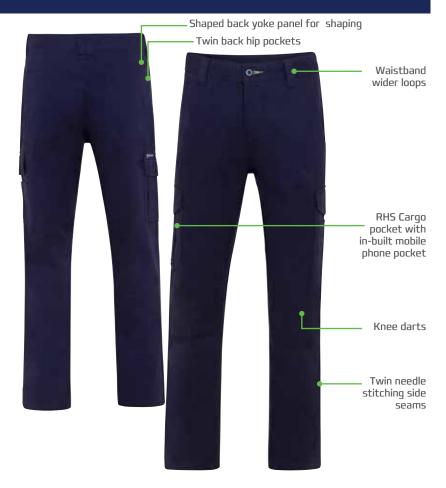

#### **FEATURES & BENEFITS**

- NEW MODERN fit flat front cargo pant
- Angled Front side pockets with RHS coin pocket
- YKK nylon zipper
- Shaped back yoke
- Two back patch pocket
- · Cargo pockets with pocket flaps and additional utility pockets
- Knee darts detail
- Right cargo pocket with integrated mobile bellow pocket and has ruler entry at pocket flap